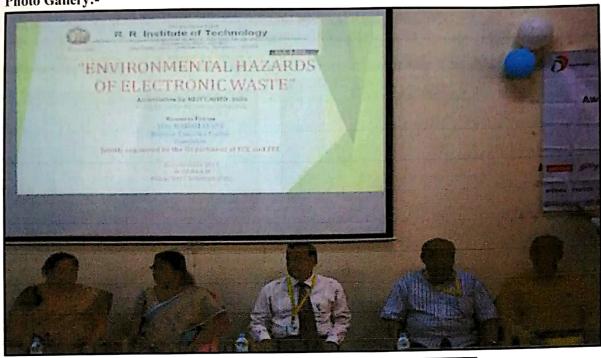

### **INDEX**

| Sl.No                               | Content                                                                    |        |  |  |
|-------------------------------------|----------------------------------------------------------------------------|--------|--|--|
|                                     |                                                                            | No     |  |  |
| 1                                   | Equipment purchase Bills- Solar Panel                                      | 2-38   |  |  |
| 2                                   | Energy, Environment & Green campus policy                                  | 39-44  |  |  |
| 3                                   | Facilities available in campus- Energy conservation                        | 45-46  |  |  |
| 4                                   | Facilities available in campus- Waste management                           | 47-49  |  |  |
| 5                                   | Facilities available in campus- Water conservation                         | 50-54  |  |  |
| 6                                   | Facilities available in campus-Disabled friendly, barrier free environment | 55-57  |  |  |
| 7                                   | Circular for restricted entry of vehicles                                  |        |  |  |
| 8                                   | Events organized in various academic years from 2018-22                    | 60-180 |  |  |
|                                     | ❖ Awareness on save soil - (1/04/2022).                                    |        |  |  |
|                                     | ❖ Earth day celebration - (28/04/2022).                                    |        |  |  |
|                                     | ❖ Celebration of world environment day - (6/6/2022).                       |        |  |  |
|                                     | ❖ Jal shakthi Abhiyan Programme 'Roof top rain crop' - (25/05/2021).       |        |  |  |
|                                     | ❖ Celebration of world environment day - (5/6/2021).                       |        |  |  |
|                                     | <ul><li>Environment stewardship - (18/11/2020)</li></ul>                   |        |  |  |
|                                     | ❖ Go green and raise awareness - (15/09/2020).                             |        |  |  |
|                                     | * Environment awareness programme at Govt. high school, S S Ghatti,        |        |  |  |
|                                     | (21/01/2020).                                                              |        |  |  |
|                                     | Rally on environmental awareness - (24/02/2020)                            |        |  |  |
|                                     | Environmental hazards of E-waste - (25/10/2019)                            |        |  |  |
|                                     | ❖ visit to horticulture (August 2019)                                      |        |  |  |
|                                     | lecture on biodiversity,                                                   |        |  |  |
|                                     | ❖ cleanliness drive (4/9/2019)                                             |        |  |  |
|                                     | * Elocution competition on "Role of students in creating clean energy      |        |  |  |
| & green environment"- (21/03/2019). |                                                                            |        |  |  |
|                                     | ❖ World -free −plastic day &Cleanliness drive (4/09/2019).                 |        |  |  |
|                                     | * Environment awareness programme at Govt. high school, Mandya             |        |  |  |
|                                     | Dt. (15/03/2019).                                                          |        |  |  |
|                                     | Seminar on Green concepts - (25/02/2019).                                  |        |  |  |
|                                     | * World forestry day - (21/03/2019).                                       |        |  |  |
|                                     | • Plantation at RRIT - (1/10/2018)                                         |        |  |  |