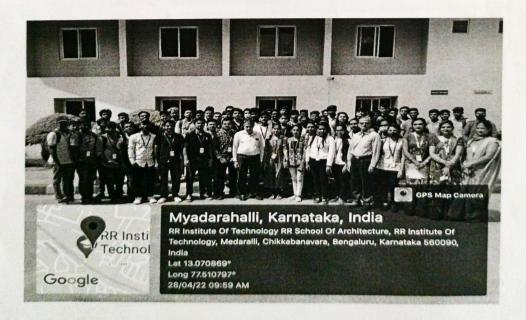

obal warming temperature which dangerously affect the cultivation of crops in arid and semi-arid regions where, fruit based cropping system can be adopted successively. Visit was very much helpful and awakend the studnets about the need of engineering agriculture.

Number of Students participated: 74

Number of Faculties: 4



R. R. Institute of Technology
Affiliated to VTU Belgaum and Approved by AICTE, New Delhi ,Recognised by Govt. of Karnataka Accredited by NAAC with 'B+'

Raja Reddy Layout, Chikkabanavara, Bengaluru - 560 090

NSS and Green Club









# R. R. Institute of Technology

Affiliated to VTU Belgaum and Approved by AICTE, New Delhi ,Recognised by Govt. of Karnataka Accredited by NAAC with 'B+'

Raja Reddy Layout, Chikkabanavara, Bengaluru - 560 090

NSS and Green Club











R. R. Institute of Technology

Affiliated to VTU Belgaum and Approved by AICTE, New Delhi ,Recognised by Govt. Of Karnataka Accredited by NAAC with 'B+'

Raja Reddy Layout, Chikkabanavara, Bengaluru –560 090

**Department Of Civil Engineering, GREEN CLUB** 

### CELEBRATION OF WORLD ENVIRONMENT DAY (05 JUNE 2021)









Affiliated to VTU Belgaum and Approved by AICTE, New Delhi ,Recognised by Govt. Of Karnataka Accredited by NAAC with 'B+'

Raja Reddy Layout, Chikkabanavara, Bengaluru –560 090

**Department Of Civil Engineering, GREEN CLUB** 

### CELEBRATION OF WORLD ENVIRONMENT DAY (05 JUNE 2021)









R. R. Institute of Technology

Affiliated to VTU Belgaum and Approved by AICTE, New Delhi ,Recognised by Govt. Of Karnataka Accredited by NAAC with 'B+'

Raja Reddy Layout, Ch