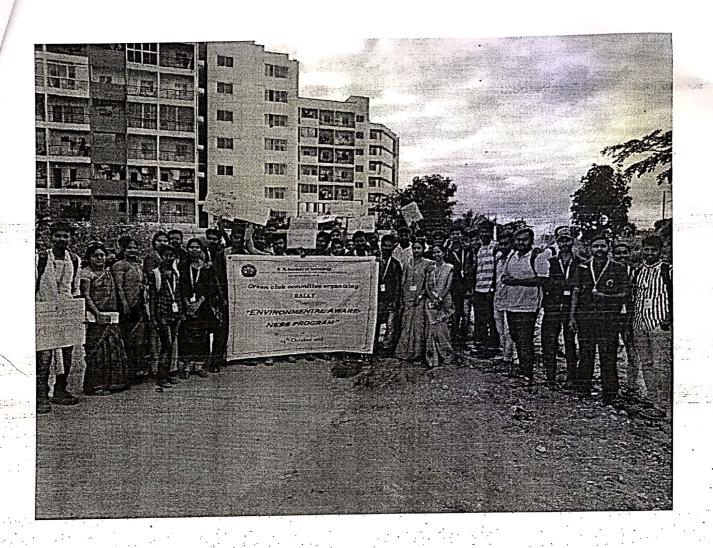

09/2019 in Bengaluru. About 200students were gathered inside the RR institution campus at 3:15 P M.

The event started at 3.30PM by our chief guest Dr. S G Bhatt, Principal RRIT, all students coordinators and committee coordinators started walkathon rally from RR to campus via AGB layout, chikkabanavara petrol bunk to till chikkabanavara lake.

We went to a rally to createawarenessamong the nearby area people about cleanliness and plastic usage impact on the environment. Student Volunteers have spoken with publics to create awareness aboutdeforestation, plastic usage, save water, save trees and pollution. All the students and faculty members actively participated in all the programs and made the program fruitful.



Flag of by Dr. G S Bhatt, Principal RRIT





Rally through AGB Layout





HOD Civil Engg.
R INST. OF TECHNOLOGY

PRINCIPAL

R.R. INSTITUTE OF TECHNOLOGY

Chikkabanavara, Bangalore - 560 090.

DEEPIKA R
Green Club Committee Head

PRINCIPAL

PRINCIPAL

R. R. INSTITUTE OF TECHNOLOG

Chikkabanevara, Bangalore-560



### R. R. Institute of Technology

Affiliated to VTU Belgaum and Approved by AICTE, New Delhi ,Recognised by Govt. of Karnataka Accredited by NAAC with 'B+'

Raja Reddy Layout, Chikkabanavara, Bengaluru - 560 090

Department of Civil Engineering and Green Club

### Engineer's Day and International Ozone Day Program

ORGANIZING COMMITTEE

Chief Patron: Sri Y. Raja Reddy, ' Chairman, PKMET, Bengaluru.

Patron: Sri Kiran H R, Secretary, PKMET, Bengaluru.

Sri Arun H R,
Director, RRIT, Bengaluru.

Sri Ramakrishna Reddy, Chief Executive Officer, RRIT, Benga