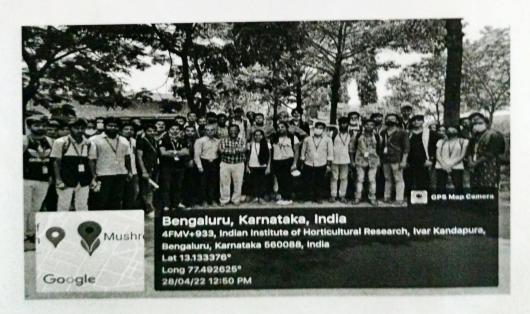

ns for adapting agriculture to biotic and abiotic stresses, including the need of effective screening of germplasm for different characters like, quality traits and biofortification. Research on The changing climate, leads to increase in global warming temperature which dangerously affect the cultivation of crops in arid and semi-arid regions where, fruit based cropping system can be adopted successively. Visit was very much helpful and awakend the studnets about the need of engineering agriculture.

Number of Students participated: 74

Number of Faculties: 4



R. R. Institute of Technology
Affiliated to VTU Belgaum and Approved by AICTE, New Delhi ,Recognised by Govt. of Karnataka Accredited by NAAC with 'B+'

Raja Reddy Layout, Chikkabanavara, Bengaluru - 560 090

NSS and Green Club









# R. R. Institute of Technology

Affiliated to VTU Belgaum and Approved by AICTE, New Delhi ,Recognised by Govt. of Karnataka Accredited by NAAC with 'B+'

Raja Reddy Layout, Chikkabanavara, Bengaluru - 560 090

NSS and Green Club











R. R. Institute of Technology

Affiliated to VTU Belgaum and Approved by AICTE, New Delhi ,Recognised by Govt. Of Karnataka Accredited by NAAC with 'B+'

Raja Reddy Layout, Chikkabanavara, Bengaluru –560 090

**Department Of Civil Engineering, GREEN CLUB** 

### CELEBRATION OF WORLD ENVIRONMENT DAY (05 JUNE 2021)









Affiliated to VTU Belgaum and Approved by AICTE, New Delhi ,Recognised by Govt. Of Karnataka Accredited by NAAC with 'B+'

Raja Reddy Layout, Chikkabanavara, Bengaluru –560 090

**Department Of Civil Engineering, GREEN CLUB**