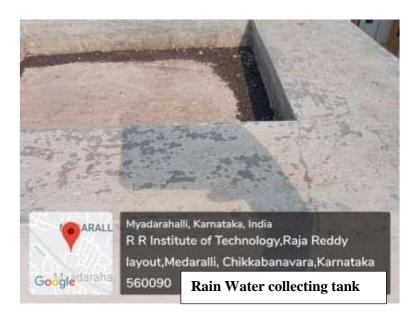

| Name & Address:             | Туре                  | Educational Institutions - HT2C | Wheeling Energy                       | 0 |
|-----------------------------|-----------------------|---------------------------------|---------------------------------------|---|
| M/S, PKM EDUCATION<br>TRUST | Tariff                | 1HT2C2                          | High Cost Energy                      |   |
| 18031                       | Contract Demand(KVA)  | 335                             | Special Energy                        |   |
| NO-39/1, NEAR RLY           | 85% of CD (KVA)       | 285                             | Base Consumption                      |   |
| STATIONCHIKKABANAVARA,      | Recorded Demand (KVA) | 71                              | Power Cut                             |   |
| BANGALORE<br>, KAR -560058  | Billing Demand (KVA)  | 285                             | Energy Entitlement Demand Entitlement |   |