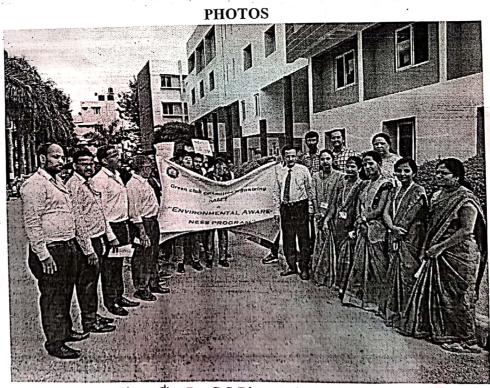

n club committee have organized an event on "ENVIRONMENTAL AWARENESS" on 24/09/2019 in Bengaluru. About 200students were gathered inside the RR institution campus at 3:15 P M.

The event started at 3.30PM by our chief guest Dr. S G Bhatt, Principal RRIT, all students coordinators and committee coordinators started walkathon rally from RR to campus via AGB layout, chikkabanavara petrol bunk to till chikkabanavara lake.

We went to a rally to createawarenessamong the nearby area people about cleanliness and plastic usage impact on the environment. Student Volunteers have spoken with publics to create awareness aboutdeforestation, plastic usage, save water, save trees and pollution. All the students and faculty members actively participated in all the programs and made the program fruitful.



Flag of by Dr. G S Bhatt, Principal RRIT





Rally through AGB Layout





HOD Civil Engg.
R INST. OF TECHNOLOGY

PRINCIPAL

R.R. INSTITUTE OF TECHNOLOGY

Chikkabanavara, Bangalore - 560 090.

DEEPIKA R
Green Club Committee Head

PRINCIPAL

PRINCIPAL

R. R. INSTITUTE OF TECHNOLOG

Chikkabanevara, Bangalore-560



### R. R. Institute of Technology

Affiliated to VTU Belgaum and Approved by AICTE, New Delhi ,Recognised by Govt. of Karnataka Accredited by NAAC with 'B+'

Raja Reddy Layout, Chikkabanavara, Bengaluru - 560 090

Department of Civil Engineering and Green Club

### Engineer's Day and International Ozone Day Program

ORGANIZING COMMITTEE

Chief Patron: Sri Y. Raja Reddy, ' Chairman, PKMET, Bengaluru.

Patron: Sri Kiran H R, Secretary, PKMET, Bengaluru.

Sri Arun H R,
Director, R