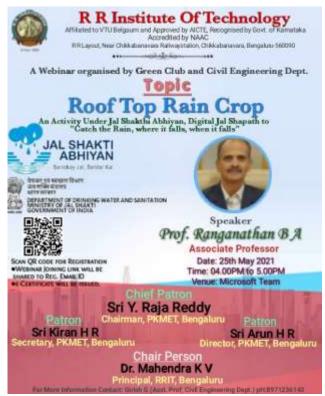

letion of event.

Total Number of Participants: 110

Number of Students: 85 Number of Faculty: 25 PRINCIPAL

R.R. INSTITUTE OF TECHNOLOGY

Chikkabanavara, Bangalore - 560 090.

### Overall feedback of the event:

Digital Jal shapath taken by the event participants helps in remembering to catch the rain water, basic knowledge on how we can catch water with very less efforts, simple collection and low cost filtration system. Satisfactory responses were there from participants and organising committee members.



Affiliated to VTU Belgaum and Approved by AICTE, New Delhi, Recognised by Govt. of Karnataka,

Accredited by NAAC with 'B+'

Raja Reddy Layout, Chikkabanavara, Bengaluru – 560 090

Dept. Of CE & Green Club

Flyer, some images and Feed back analysis of the programme are shown below.



Figure 1: Flyer for the Event







### "Jal Shapath"

"I take an oath to conserve water and to use water wisely.

I pledge to consume water judiciously and not waste even drop of water.

I'll treat water as the most precious treasure that I possess and consume it accordingly.

I pledge to motivate my family friends and neighbors to use water wisely and not waste it.

It is our plant and only we can save it! "

Figure 2: Digital Jal Shapath taken by the Staff and Students





Affiliated to VTU Belgaum and Approved by AICTE, New Delhi, Recognised by Govt. of Karnataka,

Accredited by NAAC with 'B+'

Raja Reddy Layout, Chikkabanavara, Bengaluru – 560 090

Dept. Of CE & Green Club



Figure 3: Screen shot of attendees take oath as a Part of Jalshakthi abhiyan



Figure 4: Screen shot of P