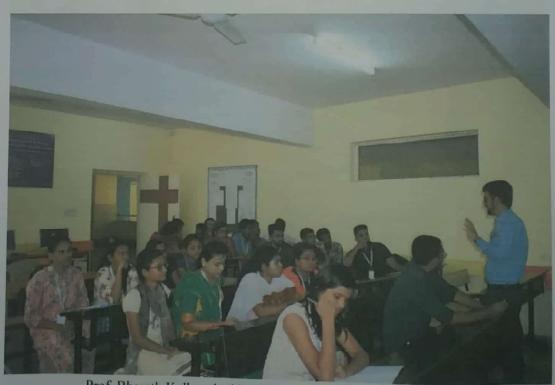

he objective of the program was to make students talk about the ideas and share their thoughts about clean energy and making environment much greener. 15 Students from various branch participated in the event, Dr. Arulmani, Associate Professor, Mechanical Engineering department and Prof. Parimala Gandhi, Associate Professor, Electronics and Communication Engineering department judged the competition. Dr. Dinesh, Director, IIHR, Bangalore and Dr. T S Aghora, Principal Scientist, IAHR, Bangalore being the guest of honor awarded the students with awards and certificates. Mr. Sheyas Nadig, Electronics and Communication Engineering awarded 1st place, Ms. Shilpa Mandal S, Electronics and Communication Engineering awarded 2nd place, and Mr. Noothan D N, Mechanical Engineering awarded 3rd place.



Prof. Bharath Kalburgi addressing students about the competition



# R. R. Institute of Technology



Affiliated to VTU Belgaum and Approved by AICTE, New Delhi, Recognised by Govt. of Karnataka,

Accredited by NAAC with 'B+'

Raja Reddy Layout, Chikkabanavara, Bengaluru – 560 090



Participant Mr. Sanjay Urs sharing his thought



Dr. Arulmani, and Prof. Parimala Gandhi, judging the c

Malmh.
PRINCIPAL

R.R. INSTITUTE OF TECHNOLOGY

Chikkabanavara, Bangalore - 560 090.



# R. R. Institute of Technology

Affiliated to VTU Belgaum and Approved by AICTE, New Delhi, Recognised by Govt. of Karnataka, Accredited by NAAC with 'B+'

Raja Reddy Layout, Chikkabanavara, Bengaluru - 560 090



Mr. Shreyas Nadig awarded first place