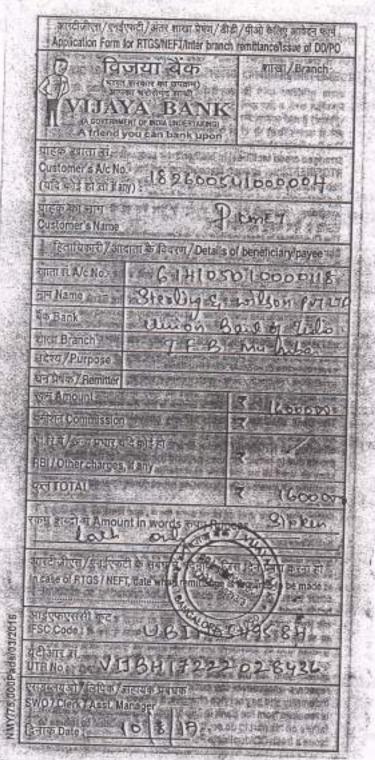

Bangalore

12.11.2014

Chairman

PKM Educational Trust ®

VT1BH15057067622 आरटीजीएस/एनईएफटी/अंतर शाखा प्रेषण/डीडी/पीओ केलिए आवेदन फार्म Application Form for RTGS/NEFT/Inter branch remittance/Issue of DD/PO विजया बैंक शाखा / Branch IJAYA BANK (A GOVERNMENT OF INDIA UNDERTAKING) A friend you can bank upon ग्राहक खाता सं. 182600541000000 Customer's A/c No. (यदि कोई हो तो if any) : ग्राहक का नाम Customer's Name हिताधिकारी/आदाता के विवरण/Details of beneficiary/payee खाता सं. A/c No. N050300004 नाम Name oscH limited बैंक Bank शाखा Branch उद्देश्य/Purpose धन प्रेषक/Remitter रकम Amount कमीशन Commission भा.रि.बैं/अन्य प्रभार,यदि कोई हो RBI / Other charges, if any कूल TOTAL proposo Twents रकम शब्दों में Amount in words रुपए Rupees. आरटीजीएस / एनईएफटी के संबंध में, दिनांक-जिस दिन प्रेषण करना हो In case of RTGS / NEFT, date when remittance is required to be made: आईएफएससी कूट IFSC Code : यूटीआर सं. UTR No :

एसडब्लयूओ/लिपिक सिंह्ययुक्त प्रवंधक SWO / Clerk / Ass Manager

दिनांक Date:

Mahaman