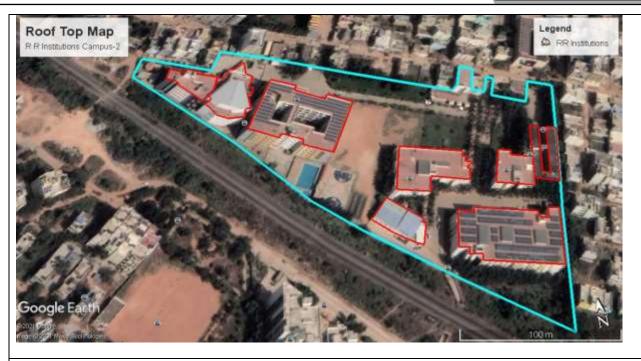

**Note:** RCC flat roof has been considered for the project having load bearing capacity of 200-300kg/Sq. mt.

Structure will have ground clearance of 300mm.