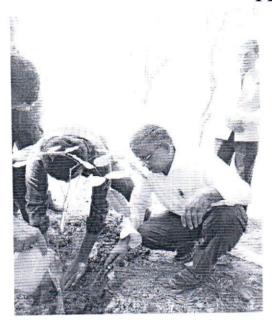

sent. About 100 students of various branches and coordinators of green club had gathered.

Celebration was started with the planting the saplings in the RRIT campus. The program continued by seeking the blessing of god and welcoming the guest. The chief guest spoke about the importance of environment and forest conservation. HOD of civil department spoke about the significance of the day. The speeches were very useful and motivating. Few Students were awarded for the debate competition organized by Energy club RRIT. Prof. Rangantha of civil department gave vote of thanks and all the dignitaries felicitated the guests of honour of the day. The program concluded with high tea. All the students, coordinators and faculties actively participated and made the programme fruitful.

## **PHOTOS**





















R. R. Institute of Technology

Affiliated to VTU Belgaum and Approved by AICTE, New Delhi ,Recognised by Govt. Of Karnataka Accredited by NAAC with 'B+'

Raja Reddy Layout, Chikkabanavara, Bengaluru -560 090

GREEN CLUB - RRIT

#### REPORT OF

## "Environmental awareness program"

Government school, Lakshmisagara, pandavapura, mandya district

By GREEN CLUB

(Bangalore, 15<sup>th</sup>march 2019)

Prepared by

Gunasheela P

Mahah. R.R. INSTITUTE OF TECHNOLOGY Chikkabanavara, Bangalore - 560 090.

#### INTRODUCTION

The Green Club which has the student members strives to develop love of nature and adventure and to instill awareness of the environment in the college community. It works for the upliftment and conservation of trees and makes people aware of environmental pr