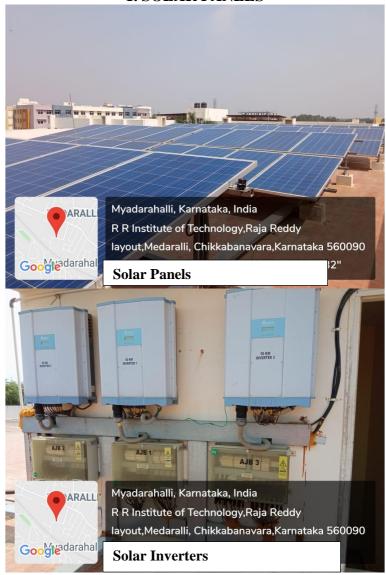

caping of the institution create environmental awareness among the campus community. Faculty in charge of Green club and NSS optional took initiatives in this regard. The major policies of landscaping initiative include the following.

- Annual tree plantation drive on World Environmental Day.
- Green Audit to enhance the green campus initiatives adopted and to modify the existing practices.

### **Conclusion**

R R Institute of technology include all the policy initiatives energy environment and green campus activities during the annual budgeting with the aim of ensuring the campus life. The student & teachers are expected to bring about desirable behavioral change with special emphasis on the conservation of our resources among themselves.

# **ENERGY CONSERVATION**

## 1. SOLAR PANELS



## 2. WHEELING TO THE GRID







# USE OF LED BULBS/ POWER EFFICIENT EQUIPMENT





# **WASTE MANAGEMENT**

## 1. SOLID WASTE MANAGEMENT













# 2. LIQUID WASTE MANAGEMENT





# **WATER CONSERVATION**

# 1. Rain water harvesting





2. Bore well /Open well recharge



# 3. Construction of tanks and bunds



# Overhead tank photos



Overhead tank in campus 1



Overhead tank in campus 2



Overhead tank in campus 2



Overhead tank in campus 2

# **DISABLED-FRIENDLY, BARRIER FREE ENVIRONMENT**

# 1. Built environment with ramps/lifts for easy access to classrooms:

As there are no disabled students joined in the college, but the college has provided all required facilities.







# 2. DISABLED-FRIENDLY WASHROOMS





R. R. Institute of Technology

(Affiliated to VTU Belgaum an