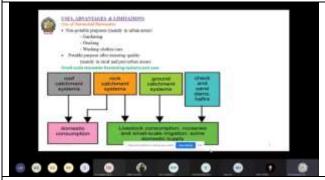

hapath"

"I take an oath to conserve water and to use water wisely.

I pledge to consume water judiciously and not waste even drop of water.

I'll treat water as the most precious treasure that I possess and consume it accordingly.

I pledge to motivate my family friends and neighbors to use water wisely and not waste it.

It is our plant and only we can save it! "

Figure 2: Digital Jal Shapath taken by the Staff and Students





Affiliated to VTU Belgaum and Approved by AICTE, New Delhi, Recognised by Govt. of Karnataka,

Accredited by NAAC with 'B+'

Raja Reddy Layout, Chikkabanavara, Bengaluru – 560 090

Dept. Of CE & Green Club



Figure 3: Screen shot of attendees take oath as a Part of Jalshakthi abhiyan



Figure 4: Screen shot of PPT from Speaker explaining the roof top of RRIT



Figure 5: Screen shot of PPT from Speaker explaining the roof top of RRIT



Figure 6: Screen shot of PPT from Speaker explaining the roof top of RRIT



Figure 7: Satellite image of roof top area Campus-1 of RR Institutions





Affiliated to VTU Belgaum and Approved by AICTE, New Delhi, Recognised by Govt. of Karnataka,

Accredited by NAAC with 'B+'

Raja Reddy Layout, Chikkabanavara, Bengaluru – 560 090

Dept. Of CE & Green Club



Figure 8: Satellite image of roof top area Campus-2 of RR Institutions

**Feed Back analysis** based on the feedback received from participants.









Affiliated to VTU Belgaum and Approved by AICTE, New Delhi ,Recognised by Govt. of Karnataka Accredited by NAAC with 'B+'

Raja Reddy Layout, Chikkabanayara, Bengaluru - 560 090

-PKM Educational Trust ®