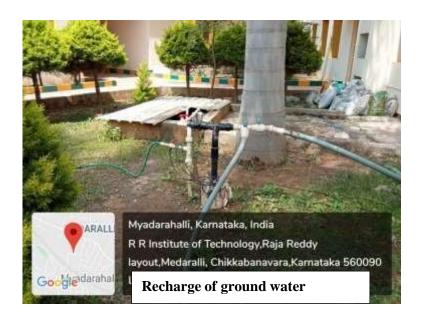

| Name & Address:             | Туре                  | Educational Institutions - HT2C | Wheeling Energy                       | 0 |
|-----------------------------|-----------------------|---------------------------------|---------------------------------------|---|
| M/S, PKM EDUCATION<br>TRUST | Tariff                | 1HT2C2                          | High Cost Energy                      |   |
| 18031                       | Contract Demand(KVA)  | 335                             | Special Energy                        |   |
| NO-39/1, NEAR RLY           | 85% of CD (KVA)       | 285                             | Base Consumption                      |   |
| STATIONCHIKKABANAVARA,      | Recorded Demand (KVA) | 71                              | Power Cut                             |   |
| BANGALORE<br>, KAR -560058  | Billing Demand (KVA)  | 285                             | Energy Entitlement Demand Entitlement |   |