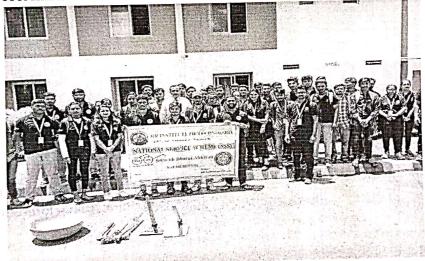

dy Layout, Chikkabanavara, Bengaluru - 560 090

NATIONAL SERVICE SCHEME

Date: 06-09-2019

### Report on

### World-Free-Plastic Day & Cleanliness Drive on 4/9/2019

RRIT NSS Unit Conducted World Free-Plastic Day & Cleanliness Drive at RRIT College surrounding roads and campus with the help of BBMP word No.12. Around 50 NSS volunteers assembled at 11.15am in front of civil block for a group photo. The NSS program Officer addressed the gathering and informed the importance of cleanliness and motivated the volunteers to the intiative of World Free-Plastic Day. The entire team of Volunteers were divided in to two groups, first group named as "Mahatma Gandhi" group and second group named as "Subhash Chandrabose" group. Six faculty coordinators monitored the two groups in their assigned work.



BBMP sent two BBMP trucks and 10 BBMP workers for the program. With the help of BBMP the RRIT NSS Unit successfully organized cleanliness Drive on 04/09/2019. The NSS volunteers removed plastic and partheniem plants along the roads. After completion of the work refreshment (Lunch) was arranged to all volunteers.







P. NSS CO-ORDINATORS

Just 20 Jan

PRINCIPAL PRINCIPAL

R. R. INSTITUTE OF TECHNOLOGY Chikkabanevara, Bangalore-560 90.



### R. R. Institute of Technology

Affiliated to VTU Belgaum and Approved by AICTE, New Delhi ,Recognised by Govt. of Karnataka Accredited by NAAC with 'B+'

Raja Reddy Layout, Chikkabanavara, Bengaluru – 560 090

Green Club

22/10/2019

### **Environmental Awareness Program**

ORGANIZING COMMITTEE

Chief Patron:
Sri Y. Raja Reddy,
Chairman, PKMET, Ben